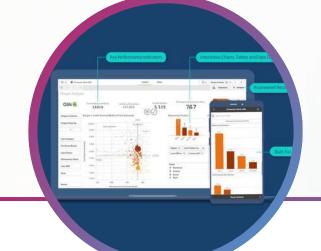

Outbound: Batch-specific picking (FEFO, FIFO) ensures compliance and reduces errors to <1%

Dashboard: Real-time analytics on utilization, aging stock, and KPIs enable proactive adjustments

Smart Edge: IoT integration
with mobile racks and
handheld terminals empowers
frontline workers