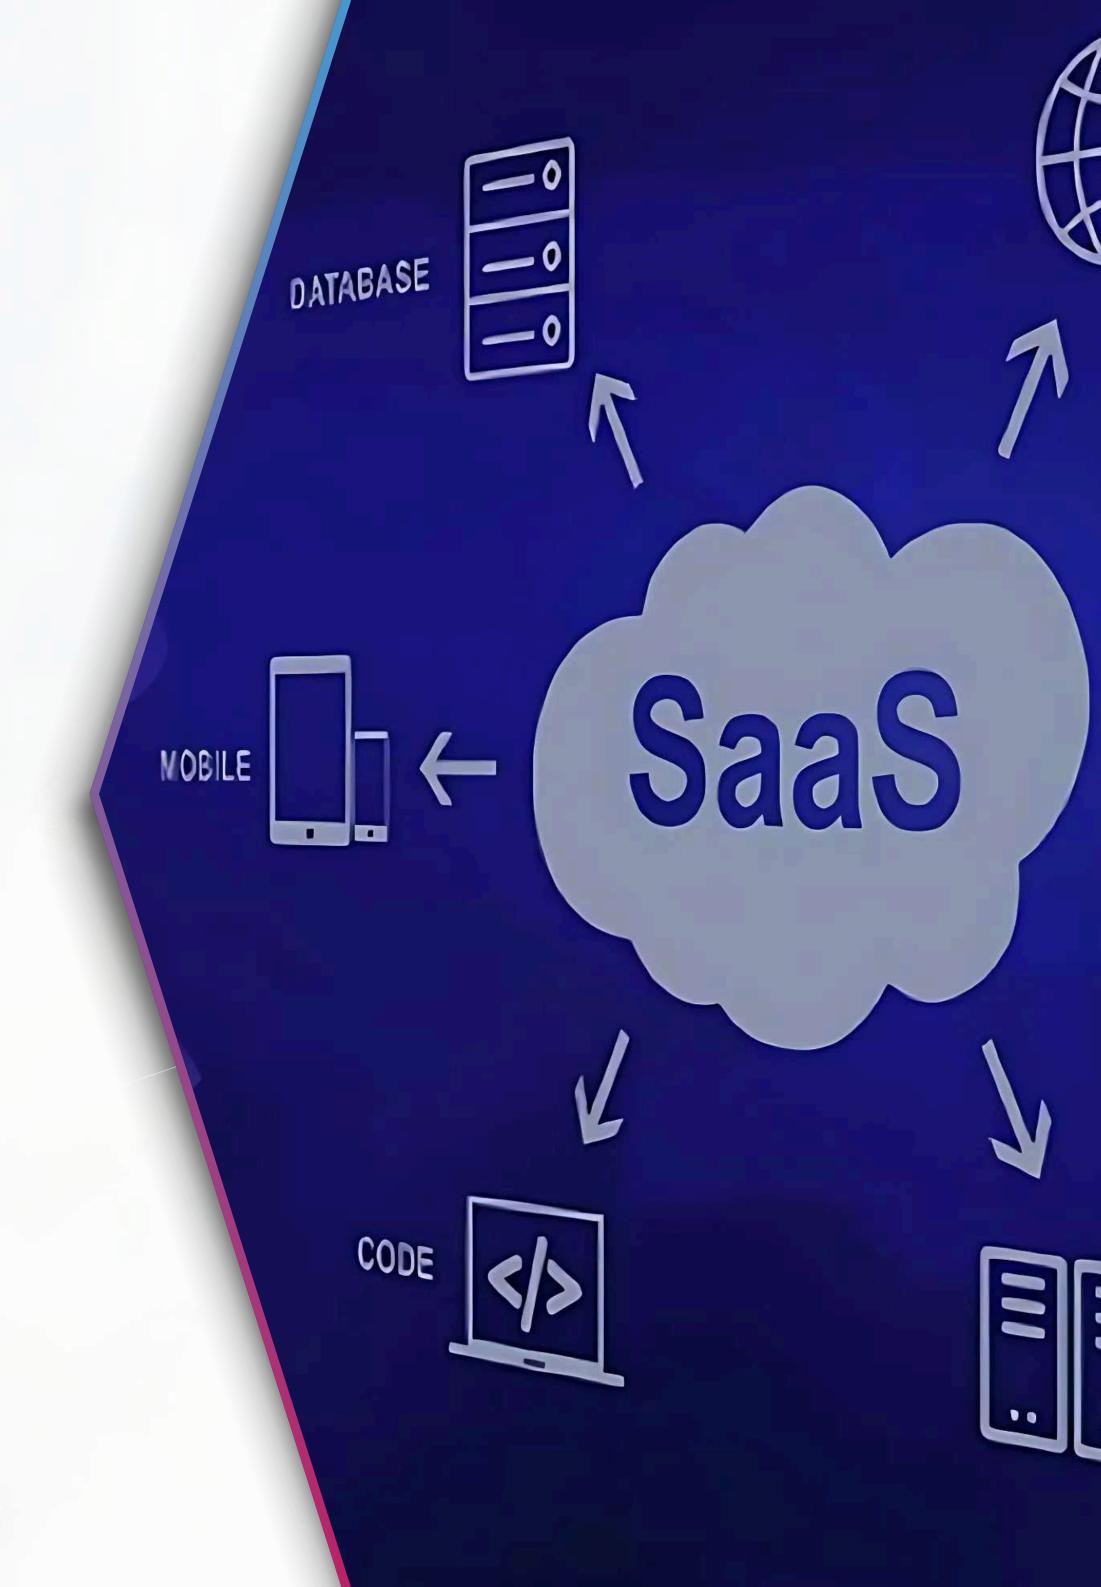

# THE ISTOREPRO ADVANTAGE: A TIER-1 INTELLIGENCE PLATFORM

iStorePRO, developed by Gemini Software Solutions, is a SaaS-based platform designed for scalability across sectors like Automotive, Maritime, and Enterprise Logistics. Its architecture is built on six pillars.

### **INTEGRATION GATEWAY**

Seamless compatibility with ERPs (SAP, Oracle) and custom systems via APIs, EDIFACT, and FTP connectors eliminates data silos. For example, a 3PL provider integrated iStorePRO with their legacy WMS, achieving a 40% reduction in reconciliation time.