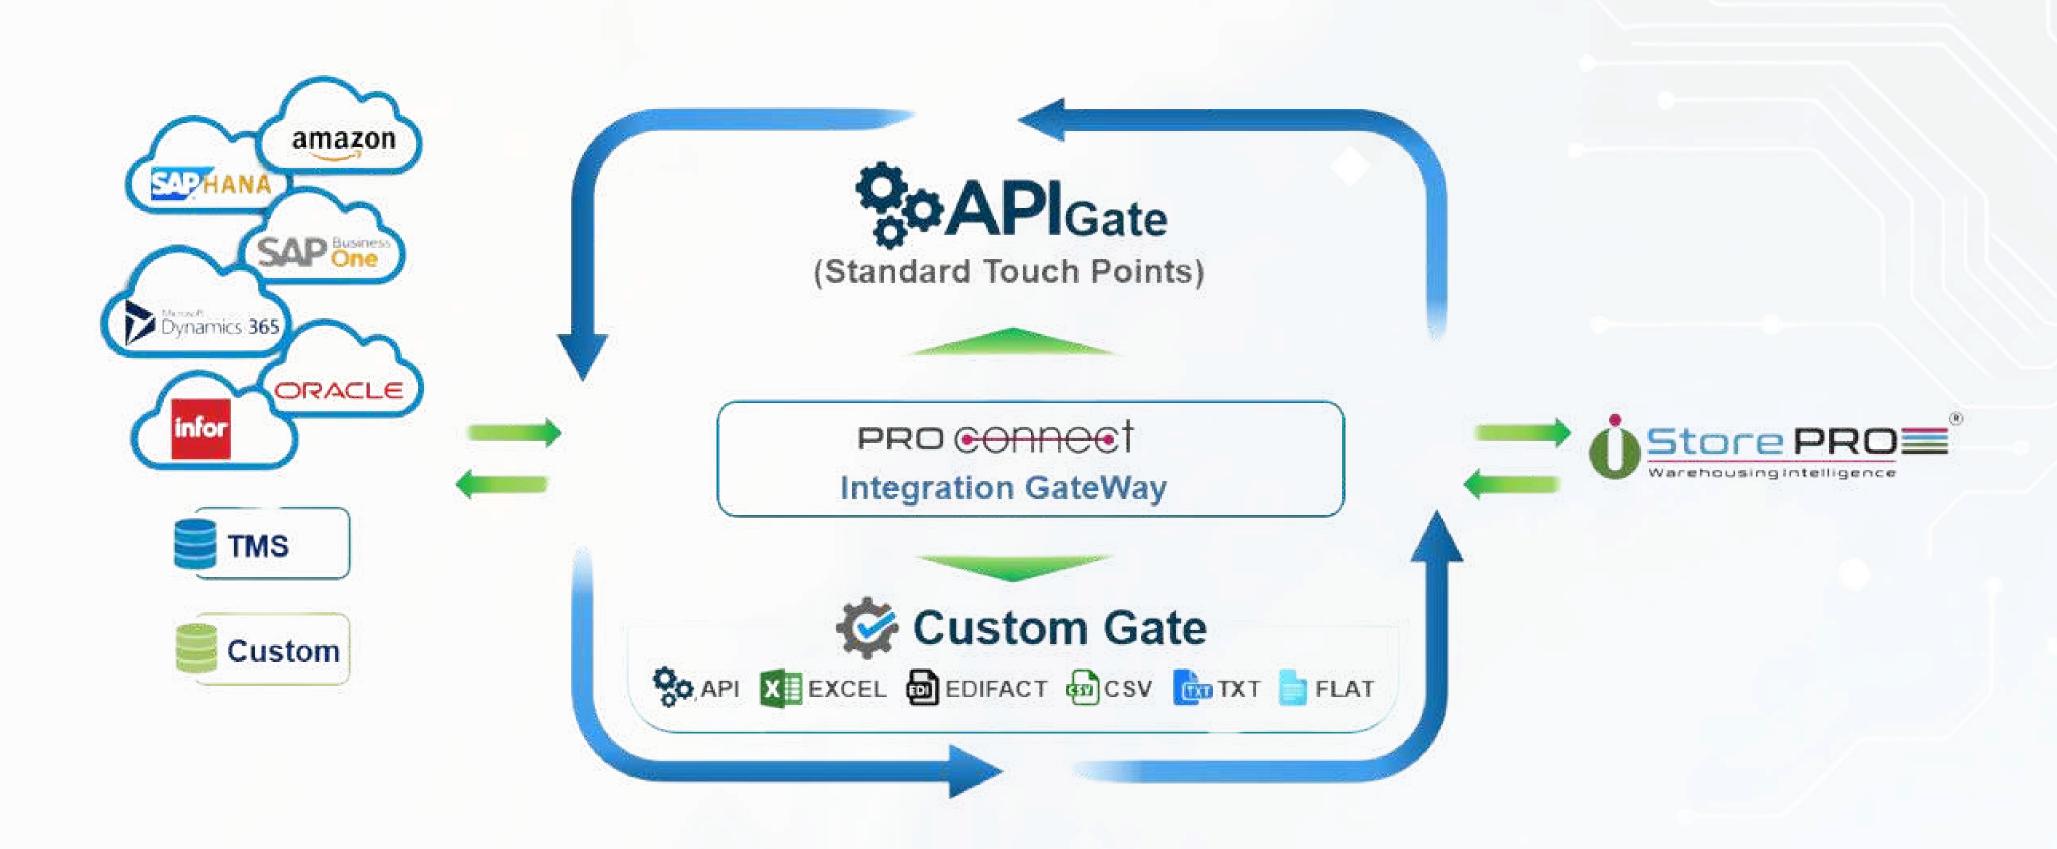

### **INTEGRATION GATEWAY**

Seamless compatibility with ERPs (SAP, Oracle) and custom systems via APIs, EDIFACT, and FTP connectors eliminates data silos. For example, a 3PL provider integrated iStorePRO with their legacy WMS, achieving a 40% reduction in reconciliation time.